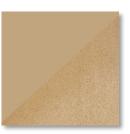

## **Fine Textured**

**RIPOL Clear-Sandy** - code 66RT3H04312 - is the new matt fine-textured clearcoat based on polyester resin, ideal for coating interior and exterior surfaces.

The new clearcoat is a **unique coat** that **can change the look of a smooth powder-coated surface into a new fine-textured one**, further improving its durability.

# RIPOL Clear-Sandy. No limits to colour

With RIPOL Clear-Sandy turning any smooth colour into a fine-textured finish has never been easier.